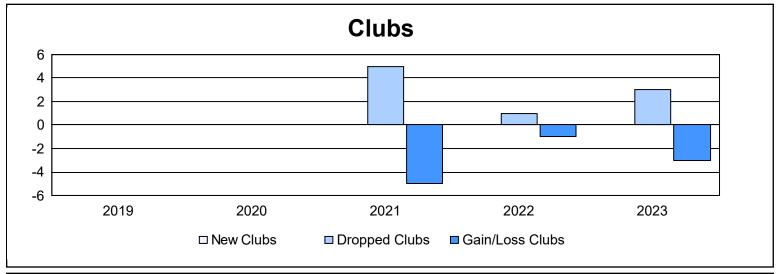

District 202 M As of June 2023 Cumulative

| Year      | New<br>Clubs | Dropped<br>Clubs | Gain/<br>Loss<br>Clubs | New<br>Members | Charter<br>Members | Reinstate<br>Members | Transfer<br>Members | Total<br>Member<br>Added | Total<br>Members<br>Dropped | Gain/<br>Loss<br>Members |
|-----------|--------------|------------------|------------------------|----------------|--------------------|----------------------|---------------------|--------------------------|-----------------------------|--------------------------|
| 2018-2019 | 0            | 0                | 0                      | 83             | 1                  | 3                    | 3                   | 90                       | 139                         | -49                      |
| 2019-2020 | 0            | 0                | 0                      | 31             | 0                  | 3                    | 1                   | 35                       | 112                         | -77                      |
| 2020-2021 | 0            | 5                | -5                     | 70             | 6                  | 3                    | 23                  | 102                      | 170                         | -68                      |
| 2021-2022 | 0            | 1                | -1                     | 63             | 0                  | 0                    | 9                   | 72                       | 128                         | -56                      |
| 2022-2023 | 0            | 3                | -3                     | 58             | 5                  | 1                    | 25                  | 89                       | 100                         | -11                      |
| Average   | 0            | 2                | -2                     | 61             | 2                  | 2                    | 12                  | 78                       | 130                         | -52                      |