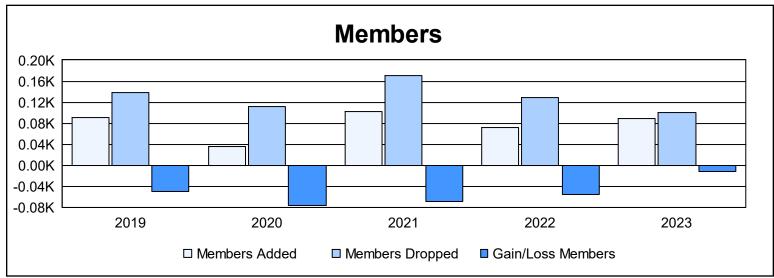

District 202 M As of June 2023 Cumulative

| Year      | New<br>Clubs | Dropped<br>Clubs | Gain/<br>Loss<br>Clubs | New<br>Members | Charter<br>Members | Reinstate<br>Members | Transfer<br>Members | Total<br>Member<br>Added | Total<br>Members<br>Dropped | Gain/<br>Loss<br>Members |
|-----------|--------------|------------------|------------------------|----------------|--------------------|----------------------|---------------------|--------------------------|-----------------------------|--------------------------|
| 2018-2019 | 0            | 0                | 0                      | 83             | 1                  | 3                    | 3                   | 90                       | 139                         | -49                      |
| 2019-2020 | 0            | 0                | 0                      | 31             | 0                  | 3                    | 1                   | 35                       | 112                         | -77                      |
| 2020-2021 | 0            | 5                | -5                     | 70             | 6                  | 3                    | 23                  | 102                      | 170                         | -68                      |
| 2021-2022 | 0            | 1                | -1                     | 63             | 0                  | 0                    | 9                   | 72                       | 128                         | -56                      |
| 2022-2023 | 0            | 3                | -3                     | 58             | 5                  | 1                    | 25                  | 89                       | 100                         | -11                      |
| Average   | 0            | 2                | -2                     | 61             | 2                  | 2                    | 12                  | 78                       | 130                         | -52                      |